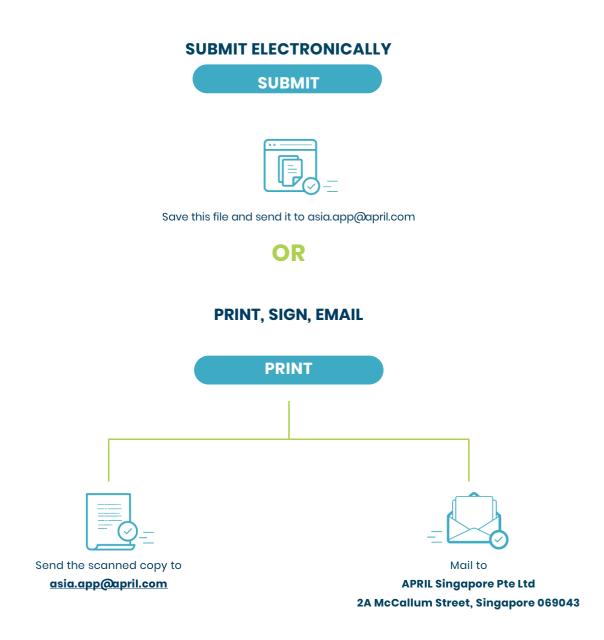

|
|                     | Date :      |                                                                                                                |
|                     | Important : | The application form must be sent to us within <b>30 days</b> from this date for your application to be valid. |

MH SG 2024/12

Underwritten by: Liberty Insurance Pte Ltd Registration No. 199002791D GST Registration No. M2-0093571-3 One Raffles Quay #25-01 North Tower Singapore 048583 Tel: 1800-LIBERTY(5423 789)



Arranged by: APRIL Singapore Pte Ltd Co. Reg. No. 200613924G 2A McCallum Street Singapore 069043 Tel: (+65) 6736 0057 Email: contact.sg@april.com



### **SUBMIT YOUR APPLICATION**