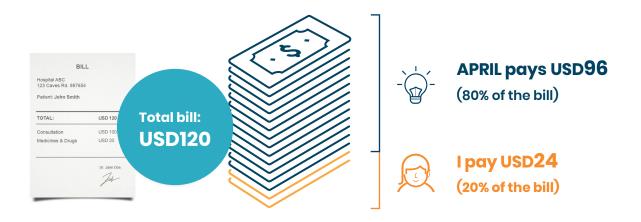

### CHOOSE FROM 6 LEVELS OF DEDUCTIBLES

**\$0** \$500 \$1,000 \$2,500 \$5,000 \$10,000

You can also choose to apply a 20% co-insurance to your Outpatient module to reduce your annual premium. Here is how it is calculated: