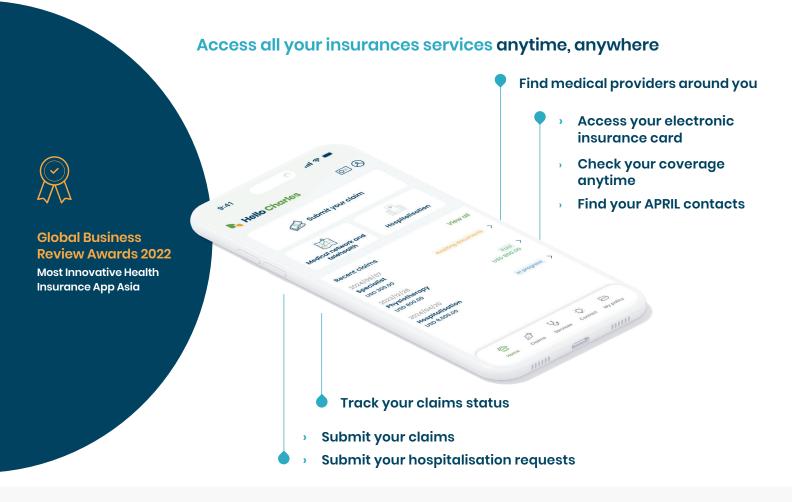

## One app to access all your services

Easy Claim is the best-rated insurance app in the market

## 3 TeleHEALTH

Get in touch with a doctor anytime, anywhere

## 2 Direct billing

Enjoy cashless access to 4,800 hospitals and clinics

## 4 Second Medical Opinion

Make confident, better informed medical decisions