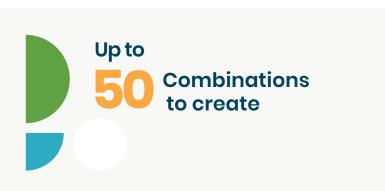

## How to create your cover in 4 easy steps

Personalise your cover by mixing and matching modules and levels of cover to get the protection you need depending on your situation.

As each family member is different, you may all have different combinations under MyHEALTH.