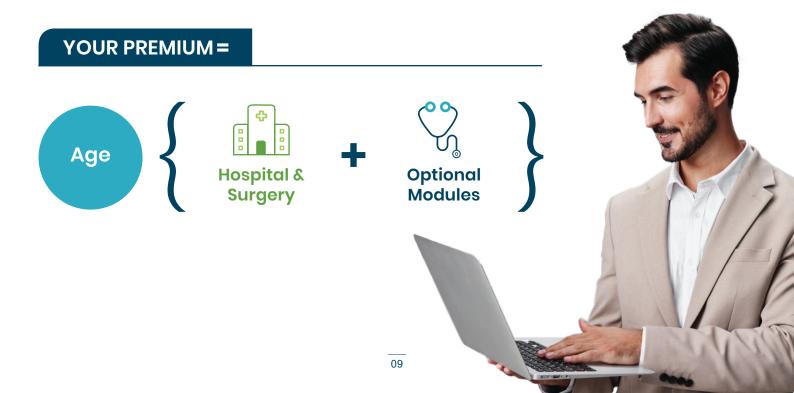

## Your base premiums are determined by the following factors:

- The modules you select, your area of cover and your discounting options, if any
- Your actual age when the policy begins