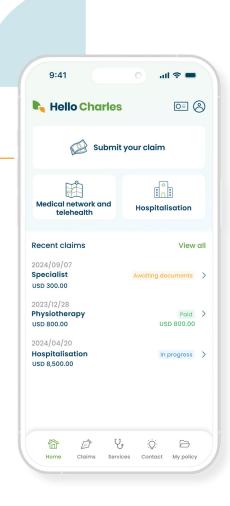

## One app to access all your services

Easy Claim is the best-rated insurance app in the market