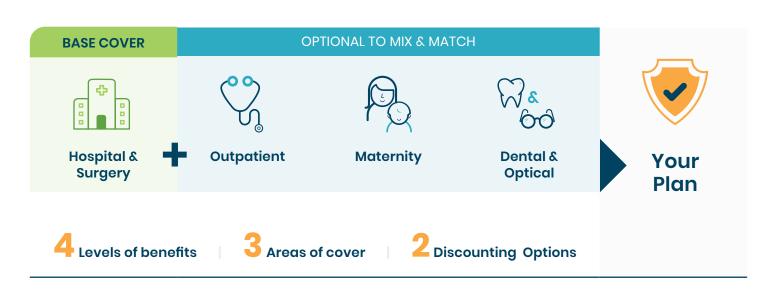

## Why choose MyHEALTH?

MyHEALTH is composed of different modules, levels of cover and customisation options to help you create the adapted cover for you and your family.

## How to create your cover in 4 easy steps

Personalise your cover by mixing and matching modules and levels of cover to get the protection you need depending on your situation.

As each family member is different, you may all have different combinations under MyHEALTH.

## Step 1: Select your base cover

Protect yourself in case of hospitalisation or major health condition.

We offer 4 levels of cover:

## Step **2**: Add optional modules

You may add optional benefits depending on your needs.

## Step 3: Choose your area of cover

Select your area of coverage depending on your situation.

## Step **4** (optional): Add discount options

Save money on your annual premium by adding discounting options.

Add a deductible on your Hospital & Surgery module

Add a co-insurance on your Outpatient module