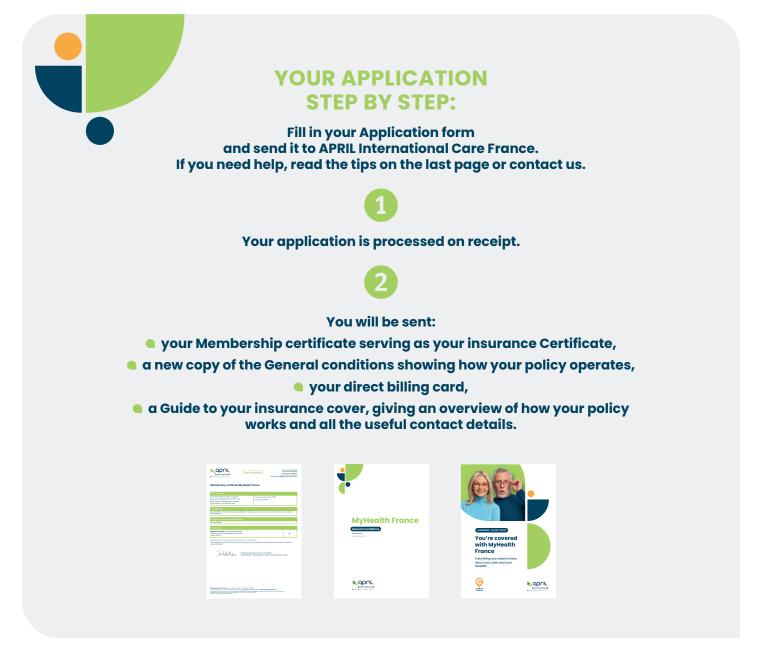

## WHAT HAPPENS NEXT?

Your application is processed as soon as we receive your Application form and supporting documents.

Your insurance is evidenced by a Membership certificate (serving as insurance certificate) showing details of the cover you have elected and the effective start date of your policy.

Your policy will start on the date shown on the Membership certificate and, at the earliest, day following receipt of your Application form and supporting documents.